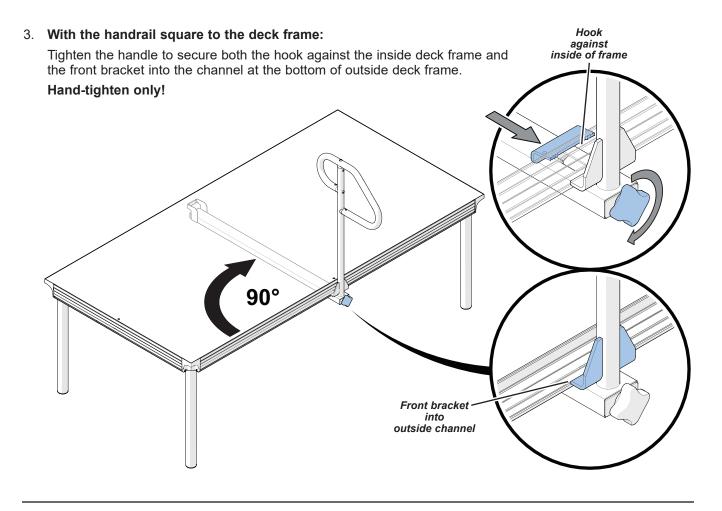

## Assembly

- 1. Set the tab at the end of the handrail onto the lip at the underside of the deck frame.
- 2. Tip the opposite end of the handrail up to position the hook onto lip at the opposite underside of the deck frame.