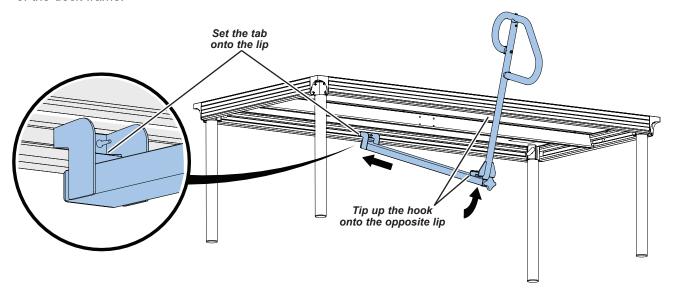

## Assembly

- 1. Set the tab at the end of the handrail onto the lip at the underside of the deck frame.
- 2. Tip the opposite end of the handrail up to position the hook onto lip at the opposite underside of the deck frame.