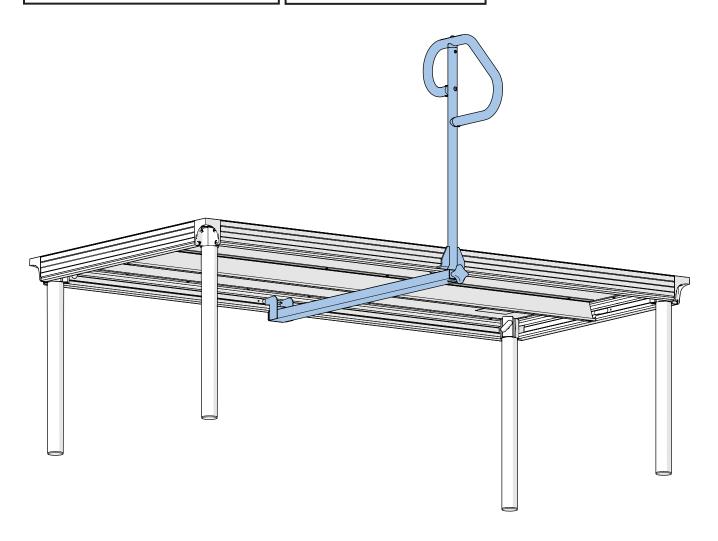

## Mid-Aisle Handrail Accessory for StageTek® Staging System

Basic Instructions only!
For more detailed product information, refer to the StageTek Staging System Owner's Manual 280A099.

## Assembly

- 1. Set the tab at the end of the handrail onto the lip at the underside of the deck frame.
- 2. Tip the opposite end of the handrail up to position the hook onto lip at the opposite underside of the deck frame.